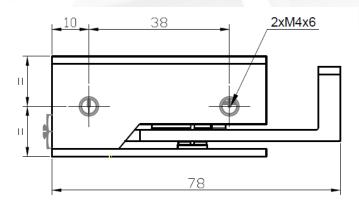

#### PROPERTIES

| GENERAL    | WEIGHT                         | 0.44 lbs [0.2 Kg] |
|------------|--------------------------------|-------------------|
|            | DIMENSION                      | 78x50x27.1mm      |
|            | MATERIAL                       | ALUMINIUM         |
|            | INSTALLATION                   | SCREW M4          |
| MECHANICAL | ALLOWABLE (IN CLOSED POSITION) | IN PROGRESS       |

### DIMENSION

CONTACT US ON info@kreative-engineering.com FOR QUOTE REQUEST OR FURTHER INFORMATION.

**KREATIVE ENGINEERING SERVICES - FRANCE** This document and its contents are the exclusive property of Kreative Engineering Services. It cannot be reproduced or communicated to any third party without the prior written authorization of Kreative Engineering Services.