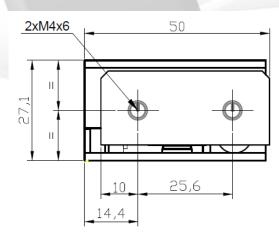

#### PROPERTIES

| GENERAL    | WEIGHT                         | 0.44 lbs [0.2 Kg] |
|------------|--------------------------------|-------------------|
|            | DIMENSION                      | 78x50x27.1mm      |
|            | MATERIAL                       | ALUMINIUM         |
|            | INSTALLATION                   | SCREW M4          |
| MECHANICAL | ALLOWABLE (IN CLOSED POSITION) | IN PROGRESS       |

### DIMENSION

CONTACT US ON info@kreative-engineering.com FOR QUOTE REQUEST OR FURTHER INFORMATION.

**KREATIVE ENGINEERING SERVICES - FRANCE** This document and its contents are the exclusive property of Kreative Engineering Services. It cannot be reproduced or communicated to any third party without the prior written authorization of Kreative Engineering Services.