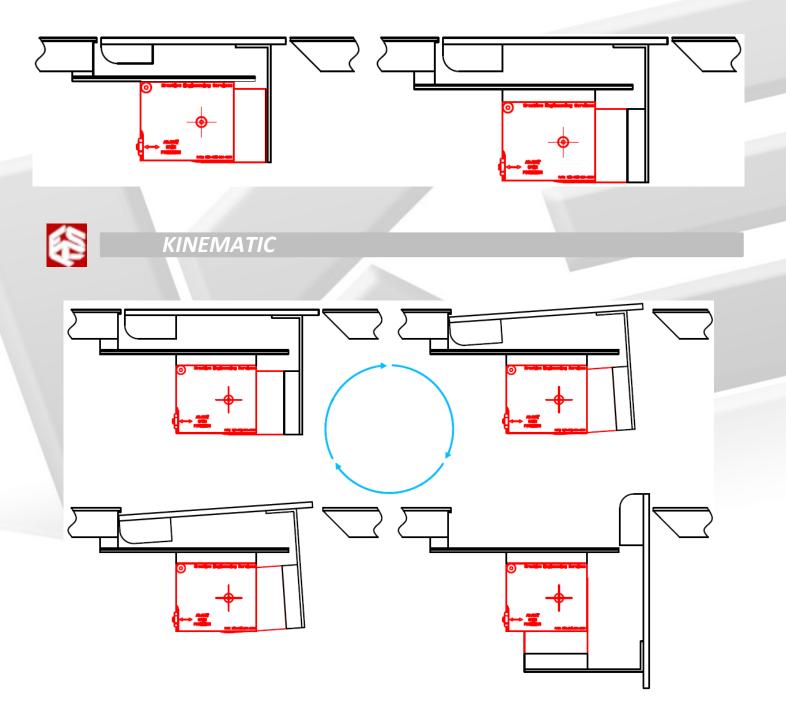

# KES-CSI-881-0001

**INSTALLATION EXAMPLE** 

FLAP WIDTH 121mm

FLAP WIDTH 146mm

CONTACT US ON info@kreative-engineering.com FOR QUOTE REQUEST OR FURTHER INFORMATION.

KREATIVE ENGINEERING SERVICES - FRANCE This document and its contents are the exclusive property of Kreative Engineering Services. It cannot be reproduced or communicated to any third party without the prior written authorization of Kreative Engineering Services.